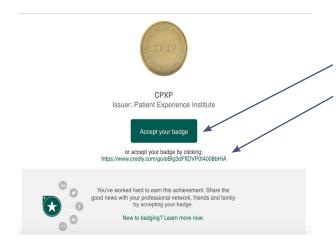

## HOW TO ACCEPT YOUR BADGE

Keep an eye on your email inbox for a message with the subject line, "The Credentialing Institute issued you a new badge" from sender **admin@credly.com** 

To accept your badge, click on the green "Accept your badge" button OR the unique-to-you hyperlink.