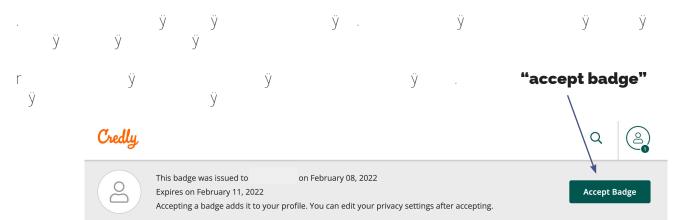

## HOW TO ACCEPT YOUR BADGE

Keep an eye on your email inbox for a message with the subject line, "The Credentialing Institute issued you a new badge" from sender **admin@credly.com** 

To accept your badge, click on the green "Accept your badge" button OR the unique-to-you hyperlink.

# **CREATE YOUR ACCOUNT WITH CREDLY**

Once you have clicked on the button or link to accept your badge, you will need to create a Credly account. The badge you have been issued should be shown at the top of the create an account window.