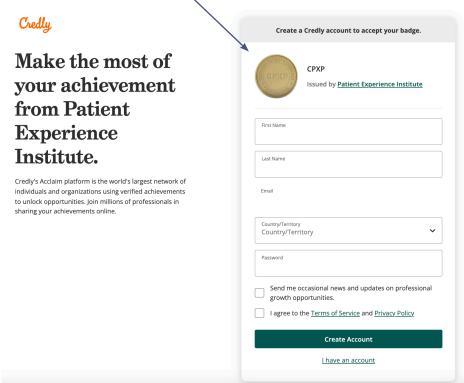

# **CREATE YOUR ACCOUNT WITH CREDLY**

Once you have clicked on the button or link to accept your badge, you will need to create a Credly account. The badge you have been issued should be shown at the top of the create an account window.